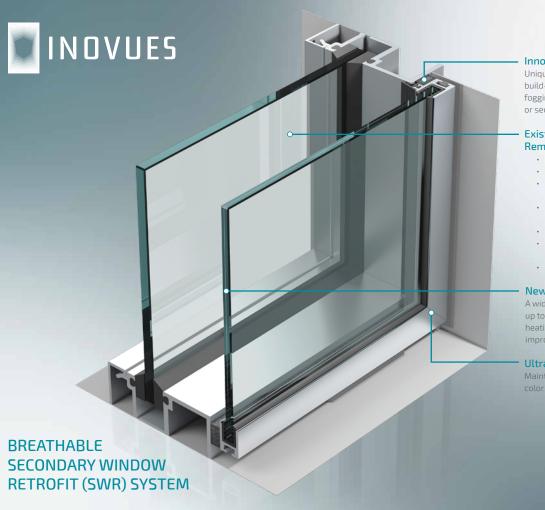

## Innovative Patent-Pending System

Uniquely engineered solution eliminates dust and heat build-up that could cause thermal stress breakage and fogging/condensation - unlike any other window inserts or secondary window product on the market.

## Existing Window—Nothing Is Removed/Replaced

- · Tailored to your unique existing window conditions.
- · Installs quickly and cleanly from the interior.
- Flexible, thermally-broken system removes and reattaches easily without damage to your windows.
- Adaptable & versatile can be attached to the existing window frame or existing glass/glazing.
- · Field tested and installed in NYC high-rises.
- Scalable from a full-facade energy retrofit to a single floor or tenant fit-out.
- · Manufactured in the USA.

## New Glass (Energy-Saving / Smart)

A wide range of high-performance glass options offer up to 40% reduction in energy consumption and peak heating/cooling loads and up to 10X center-of-glass improvement in the window R-Value (up to R14).

## Ultra-Slim Profile

Maintains the daylight opening. Available in multiple color options to match the original framing.

into@inovues.com +1(833) INO-VUES www.inovues.com